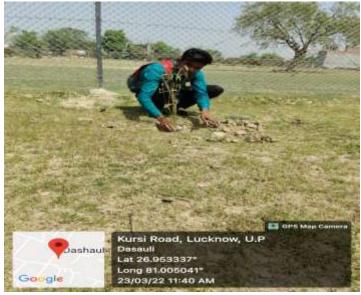

The duel objectives of this drive were to enhance the tree cover on the campus and to sensitize the students towards importance of trees. In this program, students of various courses came up with their choice of plants and were made to plant a tree each at the designated place. They were evaluated for the name and type of tree, color of its flowers, its blooming season, its functions and about what are they expected to do to take care of it. **Professor Iffat Zareen** (Department of Bioengineering), **Dr. Tarique Mahmood Ansari** (Department of Pharmacy) and **Dr. Swati Singh** (Department of Biosciences) judged the students' knowledge about the plants and choose the best 3 among the 25 students. As per the evaluation of judges, **Mr. Gaurav Kumar of B.Sc (Hons.) Agriculture** was adjudged the best among all, while **Ms. Shubi Shrivastava** and **Akanksha Singh**, both of **B.Sc (Hons.) Agriculture** were adjudged first and second runner up, respectively. In all 25 plants, were planted on the occasion, which include a diverse variety of Plants. The students took the responsibility of nurturing their plants.