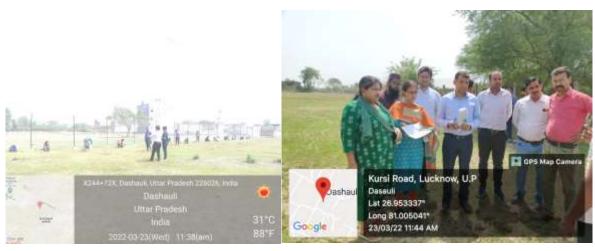

## A Brief Report on Plantation drive themed, "Harmony with Nature"

Integral University is dedicated to secure and maintain a clean, green and pollution free campus, ensuring quality of life in a nature friendly environment. Planting tree has been a sustained drive of the University involving students, teachers, officers, support staff and other stakeholders. The entire campus has a canopy of trees which includes orchards (fruit and nut producing trees), floras, flowering trees and shrubs, hard-wood trees etc. In order to maintain this clean green environment, the plantation drive themed, "Harmony with Nature" was organized by the Department of Bioengineering and Integral Institute of Agricultural Science and Technology on 23rd March 2022 in the Integral University Farm.

The duel objectives of this drive were to enhance the tree cover on the campus and to sensitize the students towards importance of trees. In this program, students of various courses came up with their choice of plants and were made to plant a tree each at the designated place. They were evaluated for the name and type of tree, color of its flowers, its blooming season, its functions and about what are they expected to do to take care of it. **Professor Iffat Zareen** (Department of Bioengineering), **Dr. Tarique Mahmood Ansari** (Department of Pharmacy) and **Dr. Swati Singh** (Department of Biosciences) judged the students' knowledge about the plants and choose the best 3 among the 25 students. As per the evaluation of judges, **Mr. Gaurav Kumar of B.Sc (Hons.) Agriculture** was adjudged the best among all, while **Ms. Shubi Shrivastava** and **Akanksha Singh**, both of **B.Sc (Hons.) Agriculture** were adjudged first and second runner up, respectively. In all 25 plants, were planted on the occasion, which include a diverse variety of Plants. The students took the responsibility of nurturing their plants.