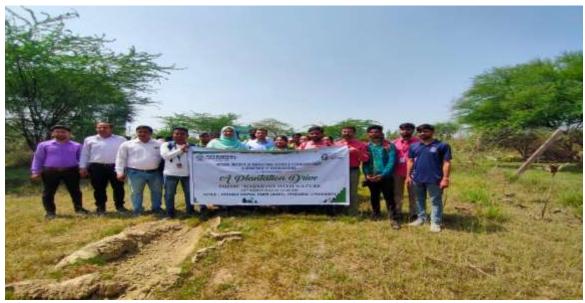

## A Brief Report on Plantation drive themed, "Harmony with Nature"

Integral University is dedicated to secure and maintain a clean, green and pollution free campus, ensuring quality of life in a nature friendly environment. Planting tree has been a sustained drive of the University involving students, teachers, officers, support staff and other stakeholders. The entire campus has a canopy of trees which includes orchards (fruit and nut producing trees), floras, flowering trees and shrubs, hard-wood trees etc. In order to maintain this clean green environment, the plantation drive themed, "Harmony with Nature" was organized by the Department of Bioengineering and Integral Institute of Agricultural Science and Technology on 23rd March 2022 in the Integral University Farm.

The duel objectives of this drive were to enhance the tree cover on the campus and to sensitize the students towards importance of trees. In this program, students of various courses came up with their choice of plants and were made to plant a tree each at the designated place. They were evaluated for the name and type of tree, color of its flowers, its blooming season, its functions and about what are they expected to do to take care of it. **Professor Iffat Zareen** (Department of Bioengineering), **Dr. Tarique Mahmood Ansari** (Department of Pharmacy) and **Dr. Swati Singh** (Department of Biosciences) judged the students' knowledge about the plants and choose the best 3 among the 25 students. As per the evaluation of judges, **Mr. Gaurav Kumar of B.Sc (Hons.) Agriculture** was adjudged the best among all, while **Ms. Shubi Shrivastava** and **Akanksha Singh**, both of **B.Sc (Hons.) Agriculture** were adjudged first and second runner up, respectively. In all 25 plants, were planted on the occasion, which include a diverse variety of Plants. The students took the responsibility of nurturing their plants.